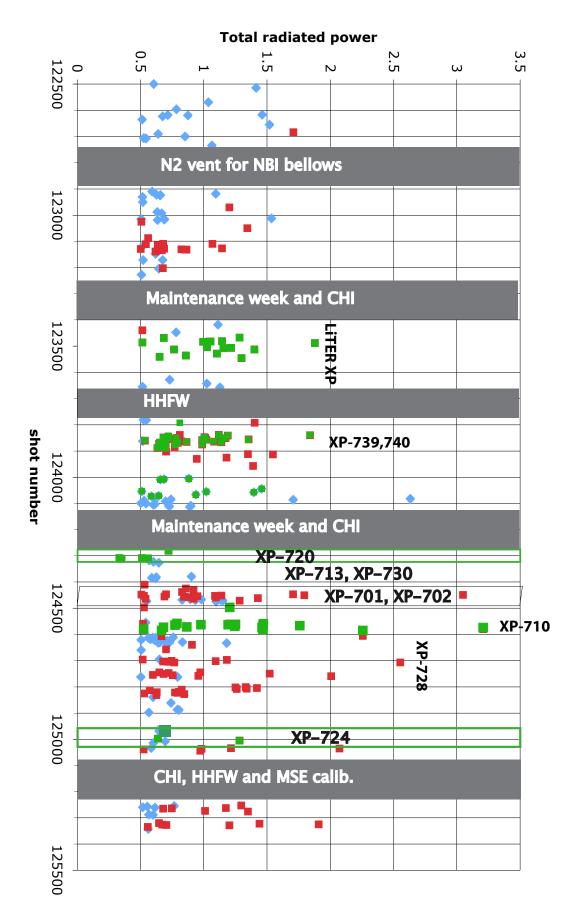

## Try to concentrate on a useful agreedupon list of shots

- Original data analysis showed a great deal of scatter, if plotted Prad vs. Li deposition, or even Prad vs. metals from SPRED
- There are many examples of impurity accumulation prior to LiTER, during LiTER, without Liter and post-LiTER
- There are many shots with LiTER operation that do not accumulate impurities
- Depends a lot on the plasma operations, but in general,
- An number of shots that had few or no ELM's and did not accumulate.
- A good number of shots that had strong ELM's did accumulate.