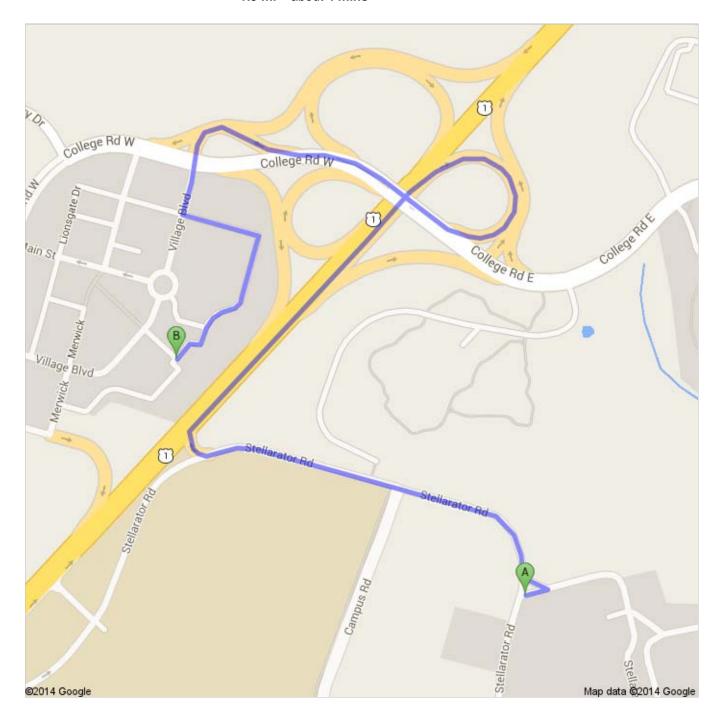

## Directions to Salt Creek Grille 1 Rockingham Row, Princeton, NJ 08540 1.9 mi – about 4 mins

1 of 2

**Princeton Plasma Physics Laboratory** 100 Stellarator Rd, Plainsboro Township, NJ 08540

| 1. Head <b>east</b> on <b>Stellarator Rd</b>                                 | <b>go 141 ft</b><br>total 141 ft |
|------------------------------------------------------------------------------|----------------------------------|
| 2. Sharp left toward <b>Stellarator Rd</b>                                   | <b>go 164 ft</b> total 305 ft    |
| Turn right onto Stellarator Rd     About 59 secs                             | go 0.4 mi<br>total 0.5 mi        |
| 4. Slight right onto the ramp to <b>U.S. 1 N</b>                             | go 210 ft<br>total 0.5 mi        |
| 5. Turn right onto <b>U.S. 1 N</b>                                           | go 0.4 mi<br>total 0.9 mi        |
| 6. Take the College Rd W exit toward Forrestal Rd Center W/Forrestal Village | go 0.3 mi<br>total 1.2 mi        |
| 7. Merge onto College Rd E                                                   | go 0.1 mi<br>total 1.3 mi        |
| 8. Slight left onto College Rd W                                             | go 361 ft<br>total 1.4 mi        |
| 9. Take the exit toward <b>Forrestal Village</b>                             | go 0.2 mi<br>total 1.5 mi        |
| 10. Merge onto Village Blvd                                                  | go 358 ft<br>total 1.6 mi        |
| 11. Turn left About 1 min                                                    | go 0.3 mi<br>total 1.9 mi        |
| Salt Creek Grille 1 Rockingham Row, Princeton, NJ 08540                      |                                  |