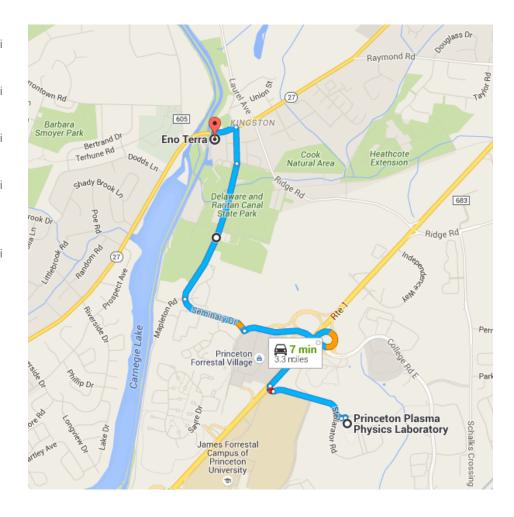

## Take College Rd E, Seminary Dr and Mapleton Rd to NJ-27 S in Franklin Township

4. Merge onto US-1 N
 5. Use the right 2 lanes to take the College Rd W exit toward

Forrestal Rd Center W/Forrestal Village

0.5 mi

| *        | 6.  | Merge onto College Rd E                                   |        |
|----------|-----|-----------------------------------------------------------|--------|
| <b>L</b> | 7.  | Turn right onto Seminary Dr                               | 0.5 mi |
| t        | 8.  | Continue onto Mapleton Rd                                 | 0.4 mi |
| 1        | 9.  | Continue onto Academy St                                  | 0.9 mi |
| 4        | 10. | Turn left onto NJ-27 S  1 Destination will be on the left | 0.2 mi |
|          |     |                                                           | 0.1 mi |

## Eno Terra

4484 New Jersey 27, Kingston, NJ 08528

These directions are for planning purposes only. You may find that construction projects, traffic, weather, or other events may cause conditions to differ from the map results, and you should plan your route accordingly. You must obey all signs or notices regarding your route.