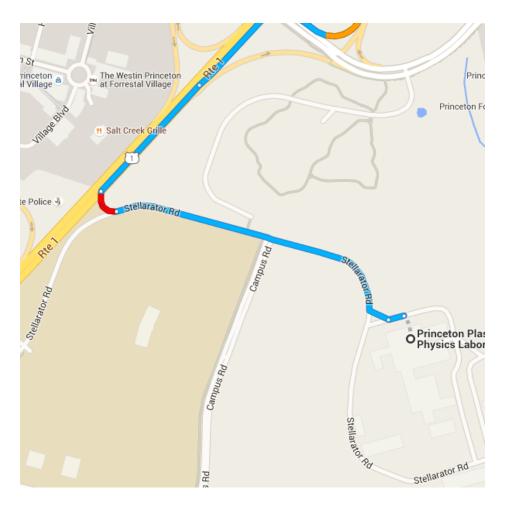

## Get on US-1 N from Stellarator Rd

|          |    |                                      | 2 min (0.5 mi) |
|----------|----|--------------------------------------|----------------|
| 1        | 1. | Head west on Stellarator Rd          | 121 ft         |
| <b>L</b> | 2. | Turn right to stay on Stellarator Rd | 1211(          |
| *        | 3. | Take the ramp onto US-1 N            | 0.5 mi         |
|          |    |                                      | 243 ft         |