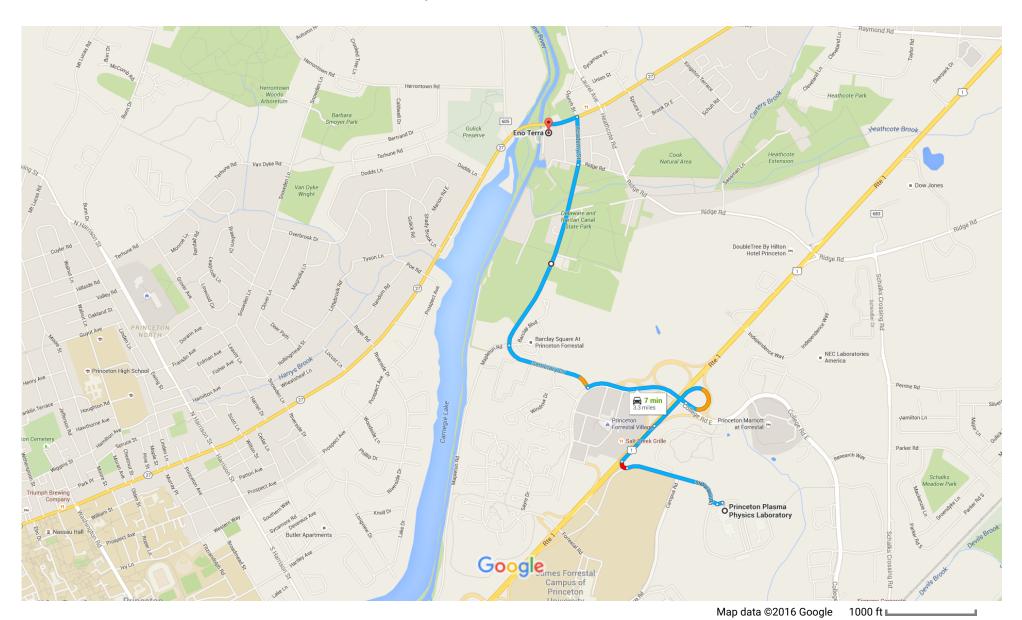

## Get on US-1 N from Stellarator Rd

|          |    |                                      | 2 min (0.5 mi) |
|----------|----|--------------------------------------|----------------|
| 1        | 1. | Head west on Stellarator Rd          | 121 ft         |
| <b>L</b> | 2. | Turn right to stay on Stellarator Rd | 1211(          |
| *        | 3. | Take the ramp onto US-1 N            | 0.5 mi         |
|          |    |                                      | 243 ft         |