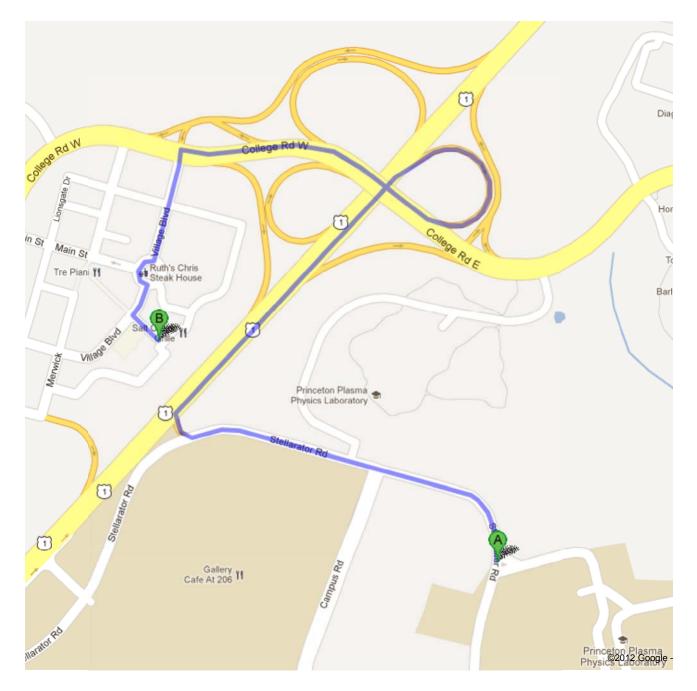

## Directions to Salt Creek Grille 1 Rockingham Row, Princeton, NJ 08540 - (609)

1 Rockingham Row, Princeton, NJ 08540 - (609) 419-4200 **1.7 mi** – about **5 mins** 

| Stellarator Rd                                                                                   |                                  |
|--------------------------------------------------------------------------------------------------|----------------------------------|
| 1. Head north on Stellarator Rd toward Campus Rd<br>About 1 min                                  | <b>go 0.4 mi</b><br>total 0.4 mi |
| 2. Slight right onto the ramp to U.S. 1 N                                                        | <b>go 207 ft</b><br>total 0.5 mi |
| 3. Turn right onto U.S. 1 N                                                                      | <b>go 0.4 mi</b><br>total 0.9 mi |
| 4. Exit onto College Rd W toward Forrestal Rd Center W/Forrestal Village<br>About 2 mins         | <b>go 0.6 mi</b><br>total 1.5 mi |
| 5. Turn left onto Village Blvd<br>About 1 min                                                    | <b>go 0.1 mi</b><br>total 1.6 mi |
| 6. Turn right to stay on Village Blvd                                                            | <b>go 249 ft</b><br>total 1.7 mi |
| 7. Take the 2nd right to stay on Village Blvd                                                    | <b>go 220 ft</b><br>total 1.7 mi |
| <ul> <li>8. Take the 1st left onto Rockingham Row<br/>Destination will be on the left</li> </ul> | <b>go 230 ft</b><br>total 1.7 mi |
| Salt Creek Grille<br>1 Rockingham Row, Princeton, NJ 08540 - (609) 419-4200                      |                                  |